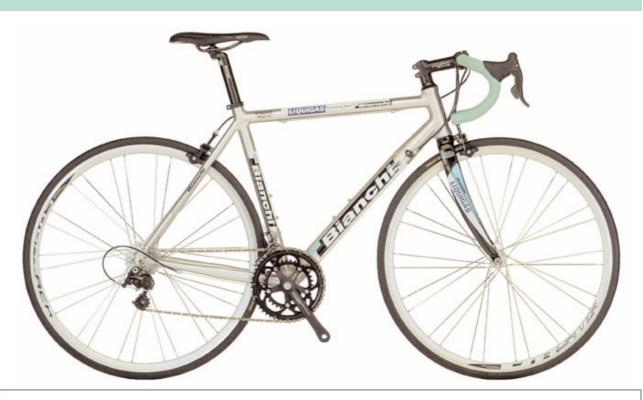

### Via Nirone 7 Xenon 10sp with a new nude look

You fell in love with cycling and bicycles will always charm you. You have only one doubt: is this your life long passion? Is it right to invest a considerable sum of money? The team of engineers of Bianchi thought just about you with the Bianchi Via Nirone. A high-tech Bianchi bicycle recommended for those who want to approach great cycling with good technical guarantees. You can easily realize it by looking at the frame.

Tube profiles are typical of Reparto Corse where the bicycles of champions are made; that's why this stiff and light bicycle offers a high-level of performance. The Via Nirone handles and is quick in turns and acceleration gives you a sense of security. You can easily realize the qualities of this quick frame made from 7000 series aluminium alloy. What you need is to stand up on the pedals, push strongly and enjoy the euphoria that only an excellent frame can give. The geometry is relaxed, allowing the trunk not to bend too much.

You needn't correct the direction, so you can just have fun. You can easily change the direction without pushing excessively on the handlebars. That is really an extraordinary feeling from the very first ride. Components are well-balanced. The Via Nirone 7 Xenon 10sp bicycle is equipped with a world preview of Campagnolo Xenon group 10 speed and new wheels polish Ursus Countach.