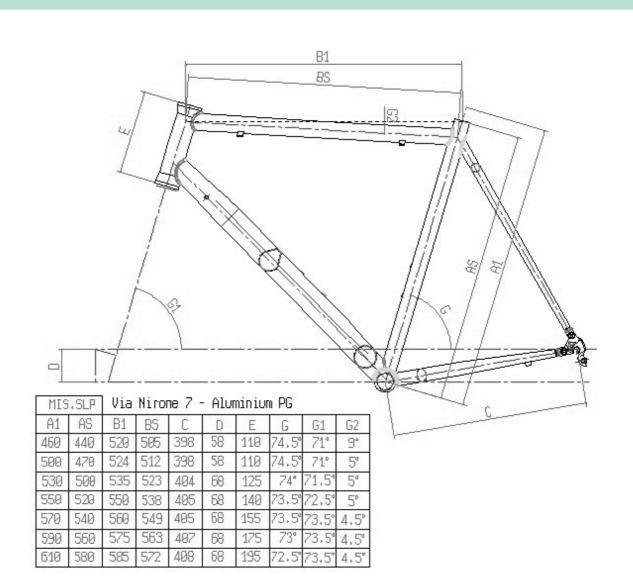

## **Geometry and sizes**

The Via Nirone 7 Xenon 10sp bicycle is available in seven sizes: 46, 50, 53, 55, 57, 59, 61.

www.bianchi.com