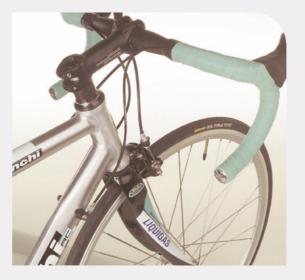

#### Via Nirone 7 Xenon 10sp

The futuristic design of Bianchi Via Nirone 7 leaves speechless. Its charming nude style allows you to make yourself conspicuous like Danilo Di Luca. The original jersey of the 2006 Liquigas team is for free for all those who will choose the Bianchi Via Nirone Xenon 10sp.

### Via Nirone 7 Xenon 10sp