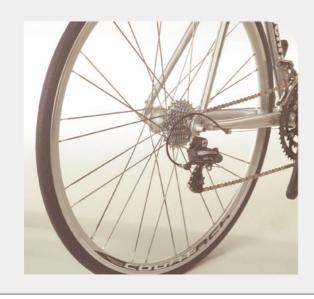

You needn't correct the direction, so you can just have fun. You can easily change the direction without pushing excessively on the handlebars. That is really an extraordinary feeling from the very first ride. Components are well-balanced. The Via Nirone 7 Xenon 10sp bicycle is equipped with a world preview of Campagnolo Xenon group 10 speed and new wheels polish Ursus Countach.

# **Technical specs**

| MODEL<br>CODE    | VIA NIRONE7 Xenon 10sp<br>Y6B86                                                                     |
|------------------|-----------------------------------------------------------------------------------------------------|
| 0052             | V/D0/                                                                                               |
|                  | 10000                                                                                               |
| FRAME            | Via Nirone aluminium 7000 triple and double butted                                                  |
| FORK             | Bianchi FLN Carbon Alu 11/8"                                                                        |
| STEM             | Bianchi DA-35 3D forged alloy                                                                       |
| HANDLEBAR        | Itm 330 Super Over                                                                                  |
| HEADSET          | Fsa ZS4 Alloy                                                                                       |
| SPACER           | Carbon fibre                                                                                        |
| BRAKES           | Campagnolo Mirage™ black                                                                            |
| CRANKSET         | Campagnolo Xenon™ Compact 10s  50/34                                                                |
| BBSET            | Campagnolo Mirage™ 68-110mm                                                                         |
| REAR DERAILLEUR  | Campagnolo Xenon™ 10sp                                                                              |
| FRONT DERAILLEUR | Campagnolo Mirage™ §35mm                                                                            |
| SHIFTERS         | Campagnolo Ergopower™ Xenon™ QS™ / Escape™ 10sp                                                     |
| SPROCKET         | Campagnolo Mirage™ UD™ 10sp 12-25                                                                   |
| WHEELS           | "Ursus Countach"<br>- Hub: Forged alloy hub machined with CNC system,<br>seal ball bearing 2RS type |
| TIRE             | Continental Ultra Sport 700x23 black                                                                |
| SEATPOST         | Bianchi SP-151 §31,4mm                                                                              |
| SADDLE           | Selle Italia Initiale                                                                               |
| PEDALS           | no                                                                                                  |
| WATERBOTTLE      | Bianchi                                                                                             |
| BOTTLE CAGE      | Aluminium                                                                                           |
| COLOUR           | DD (Di Luca)                                                                                        |
| SIZE             | 46-50-53-55-57-59-61                                                                                |