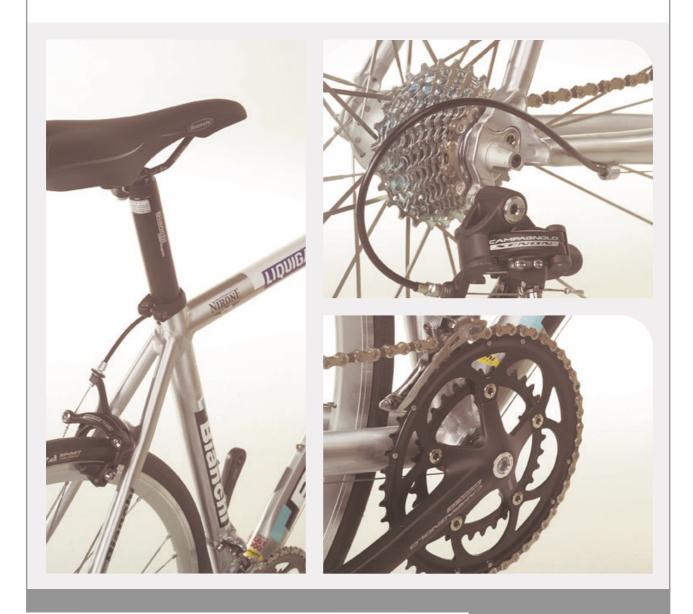

You needn't correct the direction, so you can just have fun. You can easily change the direction without pushing excessively on the handlebars. That is really an extraordinary feeling from the very first ride. Components are well-balanced. The Via Nirone 7 Xenon 10sp bicycle is equipped with a world preview of Campagnolo Xenon group 10 speed and new wheels polish Ursus Countach.

# **Technical specs**

| MODEL<br>CODE    | VIA NIRONE7 Xenon 10sp<br>Y6B86                                                                     |
|------------------|-----------------------------------------------------------------------------------------------------|
| 0052             | V/D0/                                                                                               |
|                  | 10000                                                                                               |
| FRAME            | Via Nirone aluminium 7000 triple and double butted                                                  |
| FORK             | Bianchi FLN Carbon Alu 11/8"                                                                        |
| STEM             | Bianchi DA-35 3D forged alloy                                                                       |
| HANDLEBAR        | Itm 330 Super Over                                                                                  |
| HEADSET          | Fsa ZS4 Alloy                                                                                       |
| SPACER           | Carbon fibre                                                                                        |
| BRAKES           | Campagnolo Mirage™ black                                                                            |
| CRANKSET         | Campagnolo Xenon™ Compact 10s  50/34                                                                |
| BBSET            | Campagnolo Mirage™ 68-110mm                                                                         |
| REAR DERAILLEUR  | Campagnolo Xenon™ 10sp                                                                              |
| FRONT DERAILLEUR | Campagnolo Mirage™ §35mm                                                                            |
| SHIFTERS         | Campagnolo Ergopower™ Xenon™ QS™ / Escape™ 10sp                                                     |
| SPROCKET         | Campagnolo Mirage™ UD™ 10sp 12-25                                                                   |
| WHEELS           | "Ursus Countach"<br>- Hub: Forged alloy hub machined with CNC system,<br>seal ball bearing 2RS type |
| TIRE             | Continental Ultra Sport 700x23 black                                                                |
| SEATPOST         | Bianchi SP-151 §31,4mm                                                                              |
| SADDLE           | Selle Italia Initiale                                                                               |
| PEDALS           | no                                                                                                  |
| WATERBOTTLE      | Bianchi                                                                                             |
| BOTTLE CAGE      | Aluminium                                                                                           |
| COLOUR           | DD (Di Luca)                                                                                        |
| SIZE             | 46-50-53-55-57-59-61                                                                                |